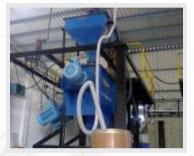

#### How it works

Vacuum cleaners work by using a vacuum motor to generate suction to suck up dust,dirt,waste granules from working floors, walls, Machine surfaces. Dust particles are filtered in the dust bag before exhaust. Various kind of accessories are used to clean the industrial floor and machinery surface, parts. Mostly vacuum cleaners are fitted with wheels for easy handling. Centralized vacuum cleaners models are stationary version. It is fitted in floor and connected with suction pipe or ducting. Cleantek manufacturing this machine in various tank collection capacity. Also we do custom made model in tank capacity and suction power capacity. Powerful compact vacuum motor produce vacuum to suck the fine dust, debris, coolant oil, metal debris, floor cleaning etc...

Machine in compact size and light weight, so that move any where with attached Larger portable rear wheels. Easy to clean the collection tank. Easy to upgrade for Multistage filtration like paper filter and HEPA filter. Various kind of accessories supplied with machine and easy to use.