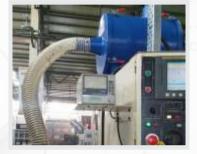

#### How it works

Vacuum cleaners work by using a vacuum motor to generate suction to suck up dust,dirt,waste granules from working floors, walls, Machine surfaces. Dust particles are filtered in the dust bag before exhaust. Various kind of accessories are used to clean the industrial floor and machinery surface, parts. Mostly vacuum cleaners are fitted with wheels for easy handling. Centralized vacuum cleaners models are stationary version. It is fitted in floor and connected with suction pipe or ducting. Cleantek manufacturing this machine in various tank collection capacity. Also we do custom made model in tank capacity and suction power capacity. Powerful compact vacuum motor produce vacuum to suck the fine dust, debris, coolant oil, metal debris, floor cleaning etc...

Machine in compact size and light weight, so that move any where with attached Larger portable rear wheels. Easy to clean the collection tank. Easy to upgrade for Multistage filtration like paper filter and HEPA filter. Various kind of accessories supplied with machine and easy to use.