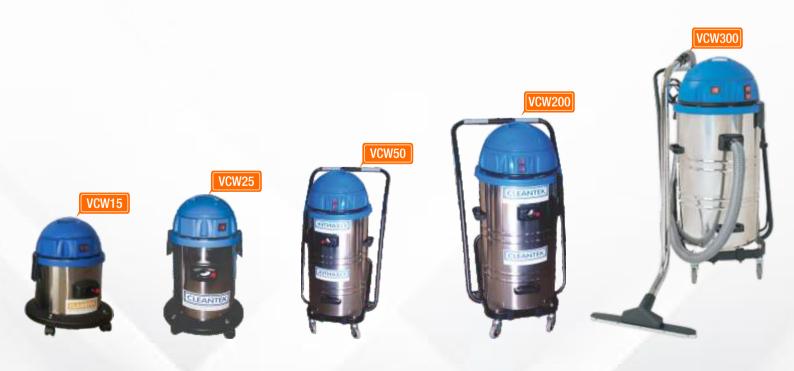

# **Industrial Wet and Dry Vacuum Cleaner:**

Cleantek Manufacturing various kind of Industrial wet and dry Vacuum Cleaner for commercial and industrial cleaning applications. Cleantek Vacuum Cleaners used for floor, Industrial Products cleaning, Wall Cleaning, Car Interior Cleaning etc...Cleantek Vacuum cleaners wet and dry model are safe and easy to use and have higher efficiency than any other kind of manual tool cleaning like broom cleaning. We supply powerful suction motor attached machine with useful attachments for easy and efficient cleaning. Our vacuum cleaners are used for multipurpose cleaning use like Home carpet cleaning, Water tank cleaning, Sofa and chairs cleaning, Car Interior cleaning, small industrial cleaning etc...

#### Single Phase Dry Vacuum Cleaner

Cleantek Single phase Vacuum Cleaner is used various industries & commercial places cleaning like Small shops, Small Factories, Hotels, Temples etc... It is suitable for intermittent duty applications. Cleantek offers various models in collection & Suction Pressure capacity.

## **TECHNICAL SPECIFICATION**

| PARAMETERS          | VCW15         | VCW30         | VCW50        | VCW200       | VCW300       |
|---------------------|---------------|---------------|--------------|--------------|--------------|
| Motor in watts      | 1000          | 1200          | 1200         | 2000         | 3000         |
| Input Power         | 230 v / 50 Hz | 230 v / 50 Hz | 2500 m³ / Hr | 2500 m³ / Hr | 3500 m³ / Hr |
| Airflow in CMH      | 179           | 195           | 195          | 381          | 432          |
| Suction in mm of wg | 1800          | 2000          | 2200         | 2500         | 3000         |
| Weight in Kgs       | 13            | 15            | 25           | 30           | 32           |