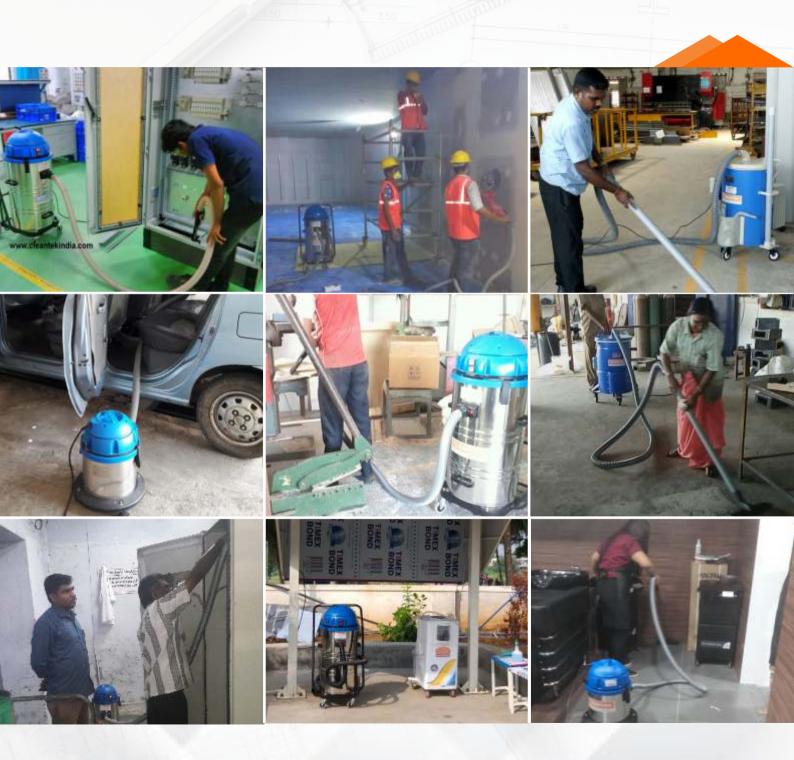

# **Industrial Wet and Dry Vacuum Cleaner:**

Cleantek Manufacturing various kind of Industrial wet and dry Vacuum Cleaner for commercial and industrial cleaning applications. Cleantek Vacuum Cleaners used for floor, Industrial Products cleaning, Wall Cleaning, Car Interior Cleaning etc...Cleantek Vacuum cleaners wet and dry model are safe and easy to use and have higher efficiency than any other kind of manual tool cleaning like broom cleaning. We supply powerful suction motor attached machine with useful attachments for easy and efficient cleaning. Our vacuum cleaners are used for multipurpose cleaning use like Home carpet cleaning, Water tank cleaning, Sofa and chairs cleaning, Car Interior cleaning, small industrial cleaning etc...

#### How it works

Vacuum cleaners work by using a vacuum motor to generate suction to suck up dust,dirt,waste granules from working floors, walls, Machine surfaces. Dust particles are filtered in the dust bag before exhaust. Various kind of accessories are used to clean the industrial floor and machinery surface, parts. Mostly vacuum cleaners are fitted with wheels for easy handling. Centralized vacuum cleaners models are stationary version. It is fitted in floor and connected with suction pipe or ducting. Cleantek manufacturing this machine in various tank collection capacity. Also we do custom made model in tank capacity and suction power capacity. Powerful compact vacuum motor produce vacuum to suck the fine dust, debris, coolant oil, metal debris, floor cleaning etc...