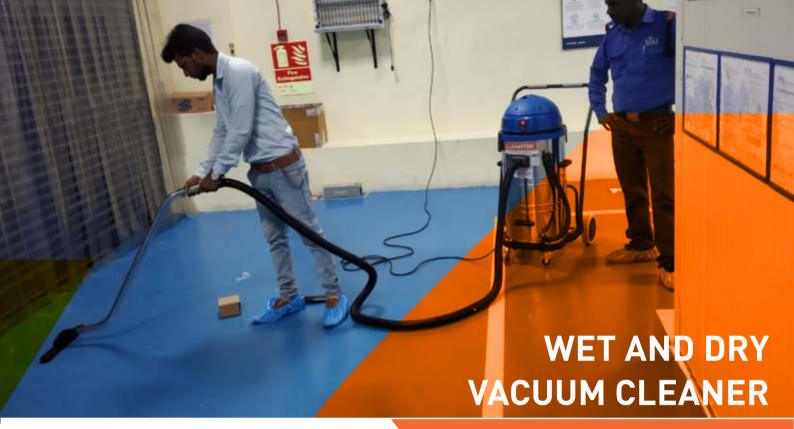

# **Industrial Wet and Dry Vacuum Cleaner:**

Cleantek Manufacturing various kind of Industrial wet and dry Vacuum Cleaner for commercial and industrial cleaning applications. Cleantek Vacuum Cleaners used for floor, Industrial Products cleaning, Wall Cleaning, Car Interior Cleaning etc...Cleantek Vacuum cleaners wet and dry model are safe and easy to use and have higher efficiency than any other kind of manual tool cleaning like broom cleaning. We supply powerful suction motor attached machine with useful attachments for easy and efficient cleaning. Our vacuum cleaners are used for multipurpose cleaning use like Home carpet cleaning, Water tank cleaning, Sofa and chairs cleaning, Car Interior cleaning, small industrial cleaning etc...

#### How it works

Vacuum cleaners work by using a vacuum motor to generate suction to suck up dust,dirt,waste granules from working floors, walls, Machine surfaces. Dust particles are filtered in the dust bag before exhaust. Various kind of accessories are used to clean the industrial floor and machinery surface, parts. Mostly vacuum cleaners are fitted with wheels for easy handling. Centralized vacuum cleaners models are stationary version. It is fitted in floor and connected with suction pipe or ducting. Cleantek manufacturing this machine in various tank collection capacity. Also we do custom made model in tank capacity and suction power capacity. Powerful compact vacuum motor produce vacuum to suck the fine dust, debris, coolant oil, metal debris, floor cleaning etc...