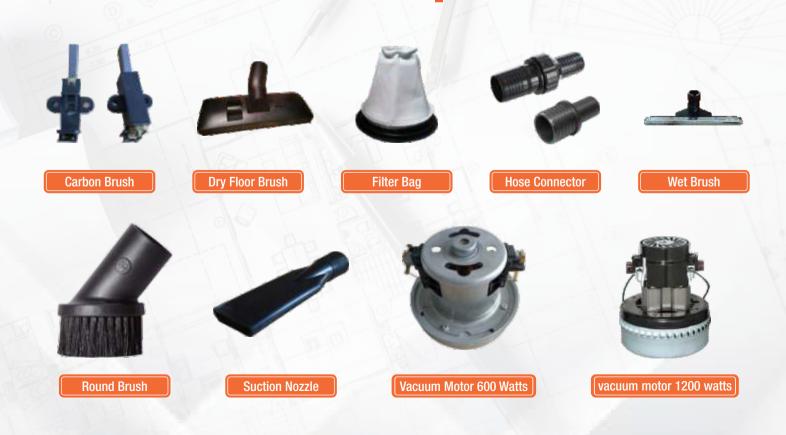

parator
- · High Efficiency Suction Motor

## **TECHNICAL SPECIFICATION**

| PARAMETERS          | VCW15         | VCW30         | VCW50        | VCW200       | VCW300       |
|---------------------|---------------|---------------|--------------|--------------|--------------|
| Motor in watts      | 1000          | 1200          | 1200         | 2000         | 3000         |
| Input Power         | 230 v / 50 Hz | 230 v / 50 Hz | 2500 m³ / Hr | 2500 m³ / Hr | 3500 m³ / Hr |
| Airflow in CMH      | 179           | 195           | 195          | 381          | 432          |
| Suction in mm of wg | 1800          | 2000          | 2200         | 2500         | 3000         |
| Weight in Kgs       | 13            | 15            | 25           | 30           | 32           |

#### **SPARES**



## **OUR OTHER PRODUCTS**



Air knife



**Axial Fan Blower** 



Centralized Vacuum Cleaner



Centrifugal blower



**CNC Oil Mist Collector** 



**Dust collector** 



**Hopper Loaders** 



Hot air Blower



**Oil Sump Cleaner** 



**Paint Booth** 



**Ring Blower** 



**Welding Fume Extractor** 



Three phase dry Vacuum Cleaner



**Industrial Vacuum** Cleaner wet & Dry



**Trim Suction Unit** 



**Wood Dust Collector** 

| SI.No. | DESCRIPTION                           | CLEANTEK                                                                                                                                                                   |  |  |
|--------|---------------------------------------|-------------------------------------------------------------------------------