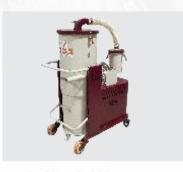

#### Single Phase Dry Vacuum Cleaner

Cleantek Single phase Vacuum Cleaner is used various industries & commercial places cleaning like Small shops, Small Factories, Hotels, Temples etc... It is suitable for intermittent duty applications. Cleantek offers various models in collection & Suction Pressure capacity.

#### How it works

Vacuum cleaners work by using a vacuum motor to generate suction to suck up dust,dirt,waste granules from working floors, walls, Machine surfaces. Dust particles are filtered in the dust bag before exhaust. Various kind of accessories are used to clean the industrial floor and machinery surface, parts. Mostly vacuum cleaners are fitted with wheels for easy handling. Centralized vacuum cleaners models are stationary version. It is fitted in floor and connected with suction pipe or ducting. Cleantek manufacturing this machine in various tank collection capacity. Also we do custom made model in tank capacity and suction power capacity. Powerful compact vacuum motor produce vacuum to suck the fine dust, debris, coolant oil, metal debris, floor cleaning etc...